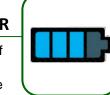

### GAUGES **BATTERY POWER**

- Indicates amount of charge
- · Can test the charge of a single battery

markings on the battery charger, batteries, and device.