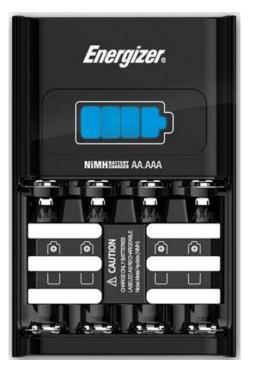

## **Product Detail:**

Designation: 1 Hour Charger Model: CH1HR3 Color: Black Charging Capability: 1 to 4 "AA" / 1 to 4 "AAA" Charging Times: Battery Capacity Estimated (estimated) (NiMH) (mAh) (time) AA 1300 50 min AA 2000 54 min 2300 AA 60 min AAA 700 56 min AAA 800 60 min

AAA

850

60 min

Shutoff Mechanism: Delta V Detection Timer Control (80 minutes) Charging Current: "AA" 2500mA "AAA" 1000mA Trickle Charge: "AA" 50mA "AAA" 20mA Charger Input : DC 16V, 1.3A AC Adapter Input: 100-240V AC 50/60Hz 28W AC Adapter Output: DC 11-16V Weight (charger): 112 grams Dimensions (mm): 115 x 75 x 32 (H x L x W) Safety Features: Temperature Control Delta V Charging Cut Off Short Circuit and Reverse Polarity Protection Primary Battery Detection Bad Battery Detection Safety Timer to Prevent Overcharge

# **One Hour Charger**

# FAST CHARGING

 Charges NiMH
batteries in about one hour

# VERSATILE

 Flexibility to charge 1, 2, 3 or 4 AA or AAA NiMH batteries at a time